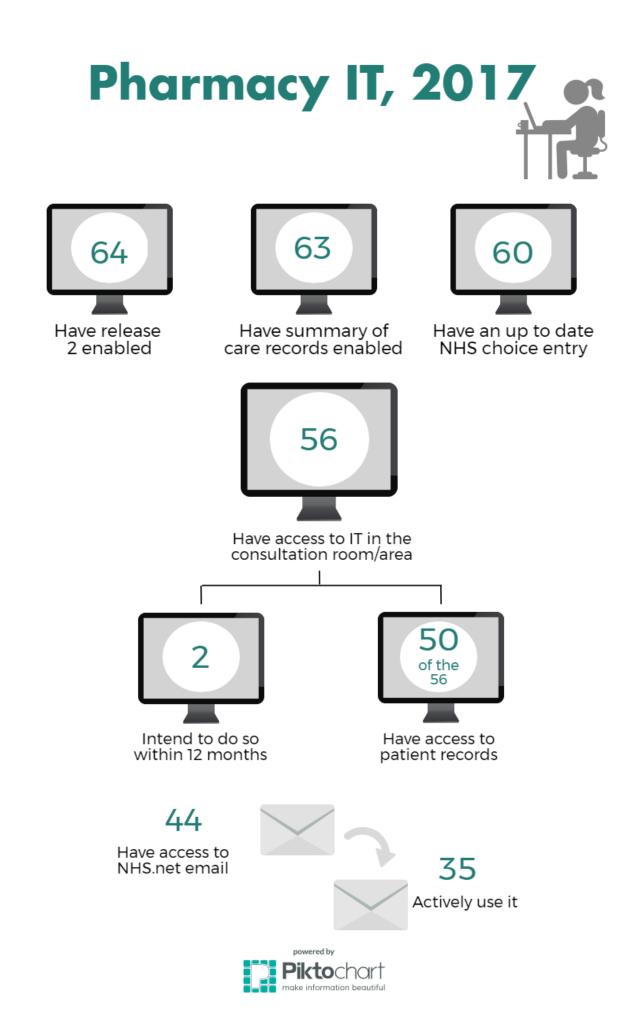

h pharmacies. A copy of the survey be found in Appendix 5.

Full survey results are available on request.

# Hillingdon's Pharmacies, 2017



100 hour contract

65 pharmacies in total:
23 in Ruislip & Northwood
21 in Uxbridge & West Drayton
21 in Hayes & Harlington

# Healthy Living Pharmacy Status

- 14 have achieved HLP status
- 44 working towards In 2015, 58 pharmacies indicated an interest in becoming HLP accredited

28 are part of large chains (Boots, Lloyds etc)7 are in groups containing 2-10 pharmacies30 are independent0 distance selling pharmacies or private pharmacies

Opening times: 56 open between the core hours of 9.30am–5pm (Mon-Fri), 8 close at lunch times 1 closes at 1pm on Wednesday 61 are open on Saturdays 15 are open on Sundays \* see Appendix 4 for full opening times







# Services by locality

## Ruislip & Northwood – 23 pharmacies

All of the pharmacies within R&N provide Just Dressing (Appliances), Medicines Use Review, New Medicines Service, collection of prescriptions from GP surgeries and a repeat prescription service. Of the remaining services, the top 10 are:



## Uxbridge & West Drayton - 21 pharmacies

All of the pharmacies within U&WD provide Medicine Use Reviews, New Medicines Service, collection of prescriptions from GP surgeries and a repeat prescription service. Of the remaining services, the top 10 are:



## Top 9 most widely provided services in the locality

Appendix 4: Pharmacy Survey Results - Pharmaceutical Needs Assessment 2018

patient groups)

## Hayes & Harlington – 21 pharmacies

All of the pharmacies within H&H provide Medi