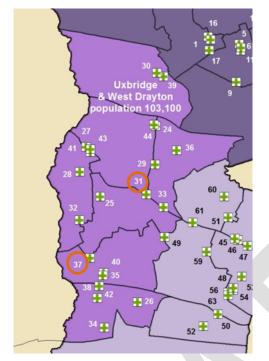

# Hillingdon's Pharmacies, 2017

100 hour contract

65 pharmacies in total:
23 in Ruislip & Northwood
21 in Uxbridge & West Drayton
21 in Hayes & Harlington

## Uxbridge & West Drayton - 21 pharmacies

All of the pharmacies within U&WD provide Medicine Use Reviews, New Medicines Service, collection of prescriptions from GP surgeries and a repeat prescription service. Of the remaining services, the top 10 are: