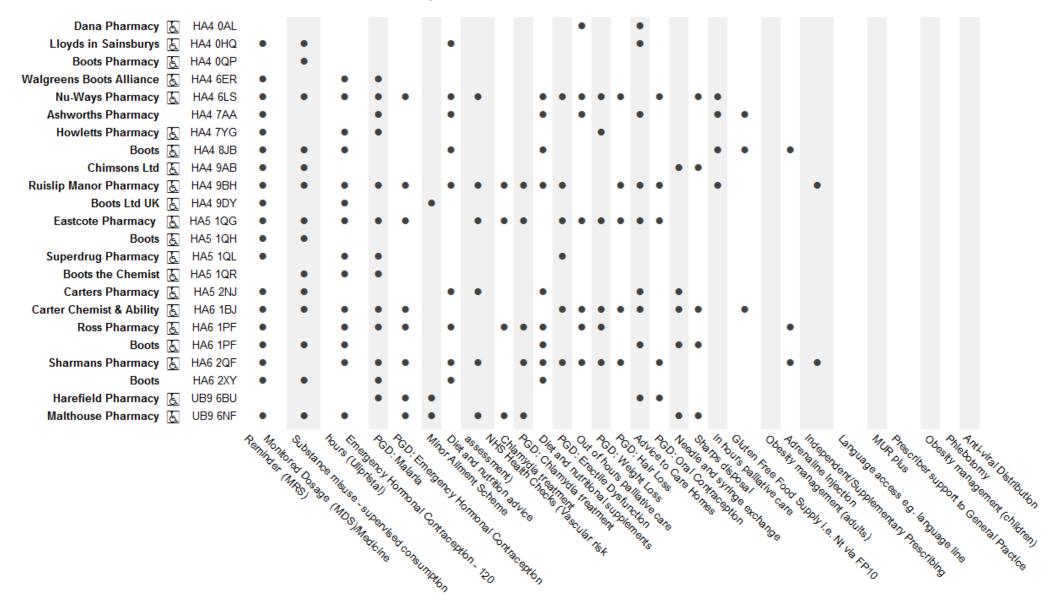

Pharmacies offer a wide range of other services. Those that have seen a large increase since 2015 are:

- PGD: Quit Smoking (an increase of 13 pharmacies)
- PGD: Malaria (an increase of 12 pharmacies)
- Substance Misuse Service (an increase of 6 pharmacies)
- Emergency Hormone Contraception