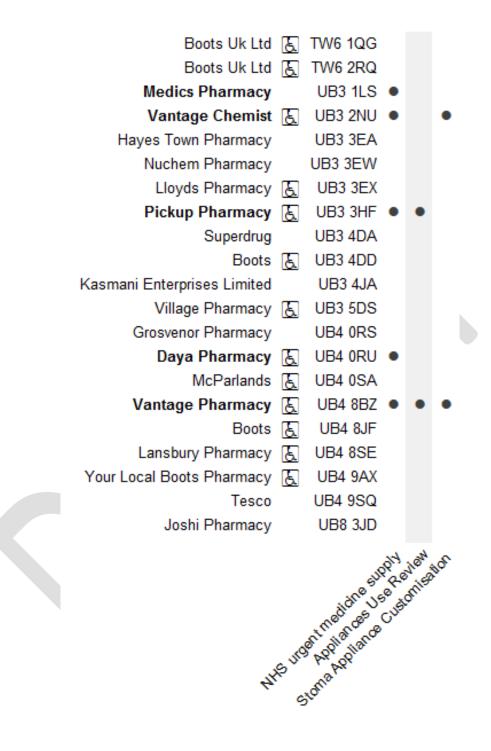

## Hayes & Harlington – 21 pharmacies

All of the pharmacies within H&H provide Medicine Use Reviews, New Medicines Service, collection of prescriptions from GP surgeries and a repeat prescription service. Of the remaining services, the top 9 are:

Top 9 most widely provided services in the locality