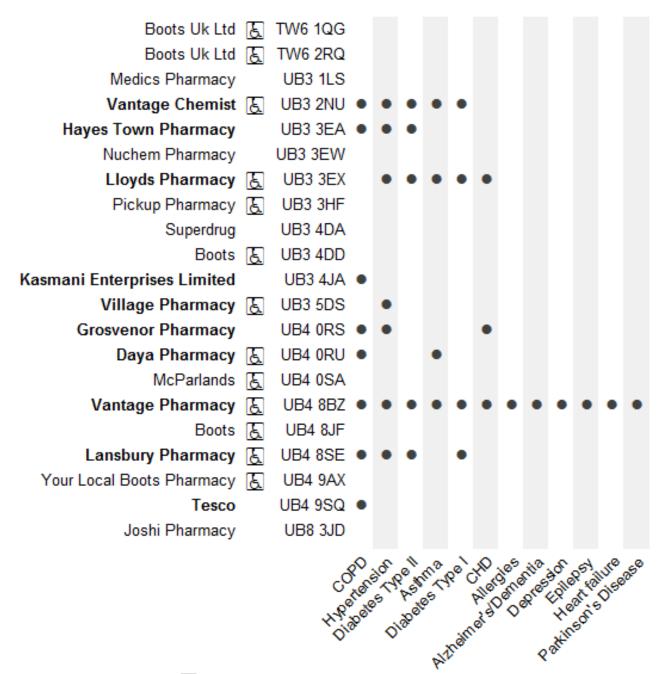

# **Borough Provision**

All pharmacies now offer Medicines Use Review (MURs) and New Medicines Services (NMS) – an increase in service provision since 2015.

**Disease specific services** are available at a small number of pharmacies across the Borough, with the exception of COPD services which are provided more widely. Most pharmacies would be willing to provide these services if they were commissioned to do so. Provision has **increased** since the 2015 PNA in the following areas:

Diabetes Type 1 Diabetes Type 2 Depression and Parkinson's Asthma Hypertension

**Screening and monitoring** services are available at a small number of pharmacies across the Borough, with the exception of Chlamydia screening and cholesterol services which are provided more widely. Almost all pharmacies have indicated their willingness to provide these services if they were commissioned to do so. Provision has increased since the 2015 PNA in the following areas:

Asthma management Cholesterol Diabetes management Gonorrhoea

However, provision of Chlamydia screen has reduced since 2015. One pharmacy is a pilot for Atrial Fibulation with Harefield Hospital.

**Vaccination services** are available at a range of pharmacies across the Borough, with the flu vaccination provided widely (and has seen an increase in provision from 35 pharmacies in 2015 to 53 in 2018). Another large increase since 2015 is the provision of the PCV jab (4 pharmacies in 2015, now 29); travel vaccinations have also seen an increase in provision (mainly provided privately), and MMR provision has increased from 2 to 10 pharmacies. Most pharmacies would be willing to provide vaccinations if they were commissioned to do so.