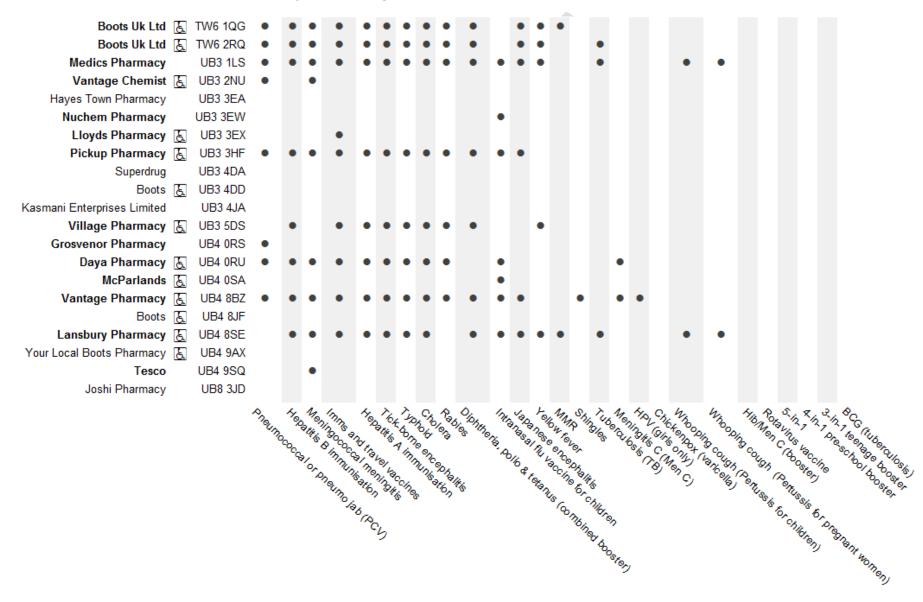

Asthma management Cholesterol Diabetes management Gonorrhoea

However, provision of Chlamydia screen has reduced since 2015. One pharmacy is a pilot for Atrial Fibulation with Harefield Hospital.

**Vaccination services** are available at a range of pharmacies across the Borough, with the flu vaccination provided widely (and has seen an increase in provision from 35 pharmacies in 2015 to 53 in 2018). Another large increase since 2015 is the provision of the PCV jab (4 pharmacies in 2015, now 29); travel vaccinations have also seen an increase in provision (mainly provided privately), and MMR provision has increased from 2 to 10 pharmacies. Most pharmacies would be willing to provide vaccinations if they were commissioned to do so.