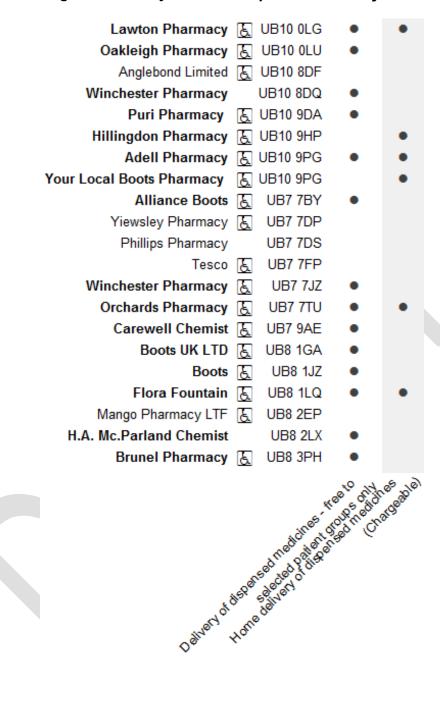

## Hayes & Harlington – 21 pharmacies

All of the pharmacies within H&H provide Medicine Use Reviews, New Medicines Service, collection of prescriptions from GP surgeries and a repeat prescription service. Of the remaining services, the top 9 are:

Top 9 most widely provided services in the locality