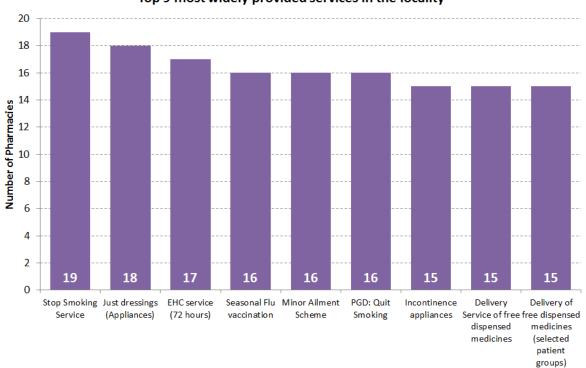

## Hayes & Harlington – 21 pharmacies

All of the pharmacies within H&H provide Medicine Use Reviews, New Medicines Service, collection of prescriptions from GP surgeries and a repeat prescription service. Of the remaining services, the top 9 are:

Top 9 most widely provided services in the locality