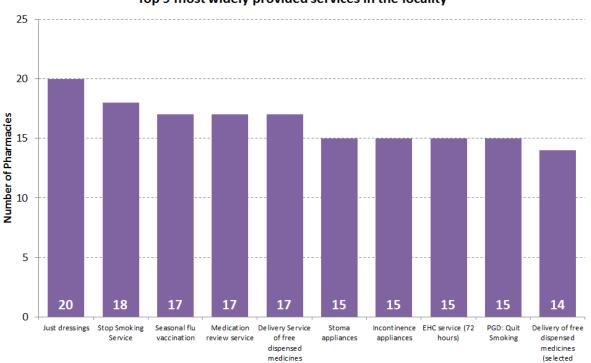

## Ruislip & Northwood – 23 pharmacies

All of the pharmacies within R&N provide Just Dressing (Appliances), Medicines Use Review, New Medicines Service, collection of prescriptions from GP surgeries and a repeat prescription service. Of the remaining services, the top 10 are:

## Top 9 most widely provided services in the locality

Appendix 4: Pharmacy Survey Results - Pharmaceutical Needs Assessment 2018

patient groups)