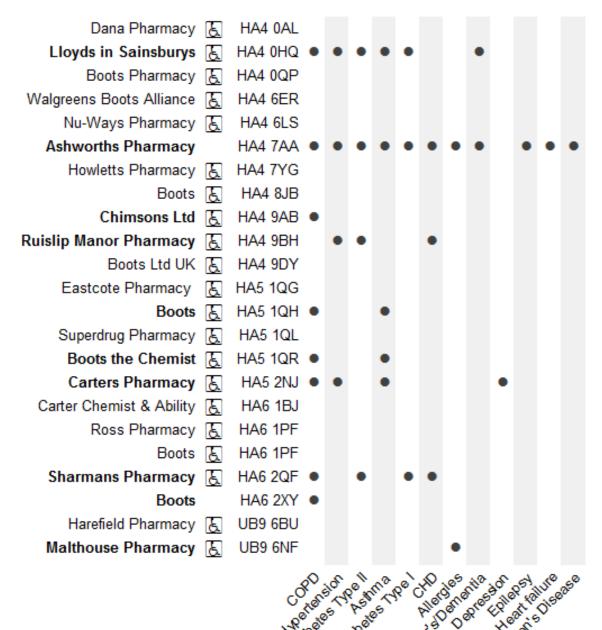

# **Borough Provision**

All pharmacies now offer Medicines Use Review (MURs) and New Medicines Services (NMS) – an increase in service provision since 2015.

**Disease specific services** are available at a small number of pharmacies across the Borough, with the exception of COPD services which are provided more widely. Most pharmacies would be willing to provide these services if they were commissioned to do so. Provision has **increased** since the 2015 PNA in the following areas:

Diabetes Type 1 Diabetes Type 2 Depression and Parkinson's Asthma Hypertension

**Screening and monitoring** services are available at a small number of pharmacies across the Borough, with the exception of Chlamydia screening and cholesterol services which are provided more widely. Almost all pharmacies have indicated their willingness to provide these services if they were commissioned to do so. Provision has increased since the 2015 PNA in the following areas:

Asthma management Cholesterol Diabetes management Gonorrhoea

However, provision of Chlamydia screen has reduced since 2015. One pharmacy is a pilot for Atrial Fibulation with Harefield Hospital.

**Vaccination services** are available at a range of pharmacies across the Borough, with the flu vaccination provided widely (and has seen an increase in provision from 35 pharmacies in 2015 to 53 in 2018). Another large increase since 2015 is the provision of the PCV jab (4 pharmacies in 2015, now 29); travel vaccinations have also seen an increase in provision (mainly provided privately), and MMR provision has increased from 2 to 10 pharmacies. Most pharmacies would be willing to provide vaccinations if they were commissioned to do so.