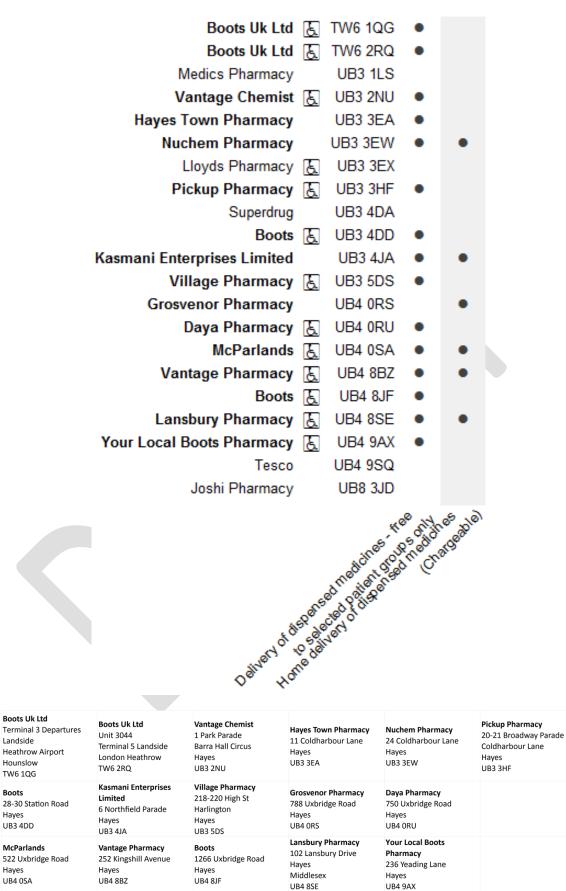

| Coldharbour Lane<br>Hayes<br>UB3 3EX                          |
|-----------------------------------------------------------------------|--------------------------------------------------------------------|---------------------------------------------------------------|
| Village Pharmacy<br>218-220 High St<br>Harlington<br>Hayes<br>UB3 5DS | <b>Grosvenor Pharmacy</b><br>788 Uxbridge Road<br>Hayes<br>UB4 0RS | <b>Daya Pharmacy</b><br>750 Uxbridge Road<br>Hayes<br>UB4 0RU |

Hayes UB3 4JA Lansbury Pharmacy Vantage Pharmacy 102 Lansbury Drive 252 Kingshill Avenue Hayes Middlesex UB4 8SE

Hayes

Hayes

UB4 8BZ

UB3 3HF

#### Hayes & Harlington - Immunisations & Vaccinations



Hayes & Harlington - Other Services



## Hayes & Harlington - Prescription & Delivery Services



# Pharmacy opening hours

| Pharmacy Name                    | Address                                    | Postcode | Monday - Friday | Saturday      | Sunday        |
|----------------------------------|--------------------------------------------|----------|-----------------|---------------|---------------|
| Ruislip & Northwood              |                                            |          |                 |               |               |
| Ashworths Pharmacy               | 64 High Street, Ruislip                    | HA4 7AA  | 09:00 - 18:00   | 09:00 - 13:00 | Closed        |
| Howletts Pharmacy                | 81 Howletts Lane, Ruislip                  | HA4 7YG  | 09:00 - 18:00   | 09:00 - 13:00 | Closed        |
| Carter Chemist & Ability         | 112-114 High Street,