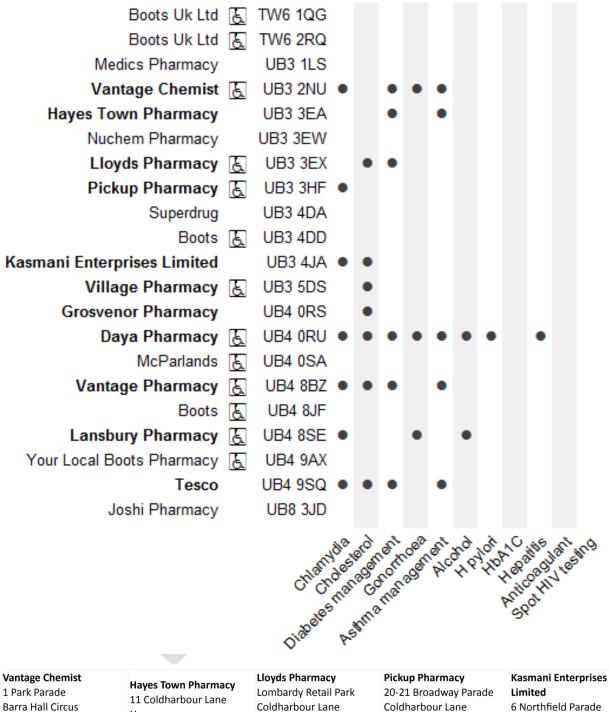

Diabetes Type 1 Diabetes Type 2 Depression and Parkinson's Asthma Hypertension

**Screening and monitoring** services are available at a small number of pharmacies across the Borough, with the exception of Chlamydia screening and cholesterol services which are provided more widely. Almost all pharmacies have indicated their willingness to provide these services if they were commissioned to do so. Provision has increased since the 2015 PNA in the following areas:

Asthma management Cholesterol Diabetes management Gonorrhoea

However, provision of Chlamydia screen has reduced since 2015. One pharmacy is a pilot for Atrial Fibulation with Harefield Hospital.

**Vaccination services** are available at a range of pharmacies across the Borough, with the flu vaccination provided widely (and has seen an increase in provision from 35 pharmacies in 2015 to 53 in 2018). Another large increase since 2015 is the provision of the PCV jab (4 pharmacies in 2015, now 29); travel vaccinations have also seen an increase in provision (mainly provided privately), and MMR provision has increased from 2 to 10 pharmacies. Most pharmacies would be willing to provide vaccinations if they were commissioned to do so.