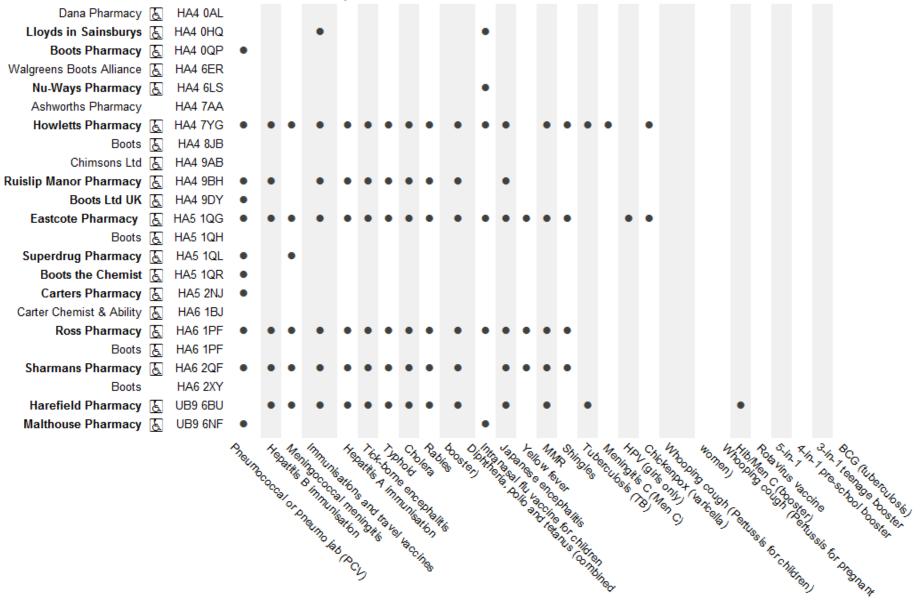

Asthma management Cholesterol Diabetes management Gonorrhoea

However, provision of Chlamydia screen has reduced since 2015. One pharmacy is a pilot for Atrial Fibulation with Harefield Hospital.

**Vaccination services** are available at a range of pharmacies across the Borough, with the flu vaccination provided widely (and has seen an increase in provision from 35 pharmacies in 2015 to 53 in 2018). Another large increase since 2015 is the provision of the PCV jab (4 pharmacies in 2015, now 29); travel vaccinations have also seen an increase in provision (mainly provided privately), and MMR provision has increased from 2 to 10 pharmacies. Most pharmacies would be willing to provide vaccinations if they were commissioned to do so.