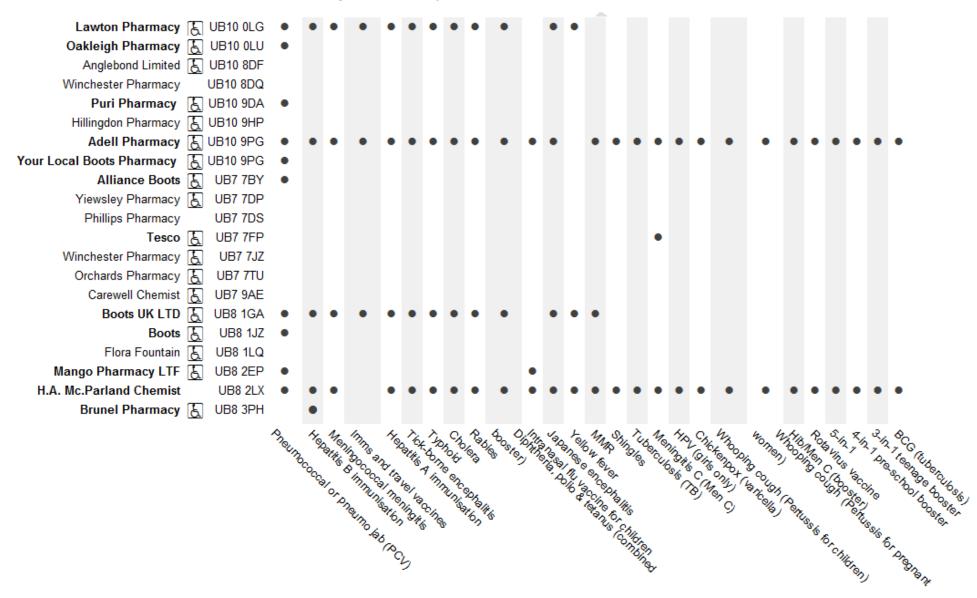

Asthma management Cholesterol Diabetes management Gonorrhoea

However, provision of Chlamydia screen has reduced since 2015. One pharmacy is a pilot for Atrial Fibulation with Harefield Hospital.

**Vaccination services** are available at a range of pharmacies across the Borough, with the flu vaccination provided widely (and has seen an increase in provision from 35 pharmacies in 2015 to 53 in 2018). Another large increase since 2015 is the provision of the PCV jab (4 pharmacies in 2015, now 29); travel vaccinations have also seen an increase in provision (mainly provided privately), and MMR provision has increased from 2 to 10 pharmacies. Most pharmacies would be willing to provide vaccinations if they were commissioned to do so.