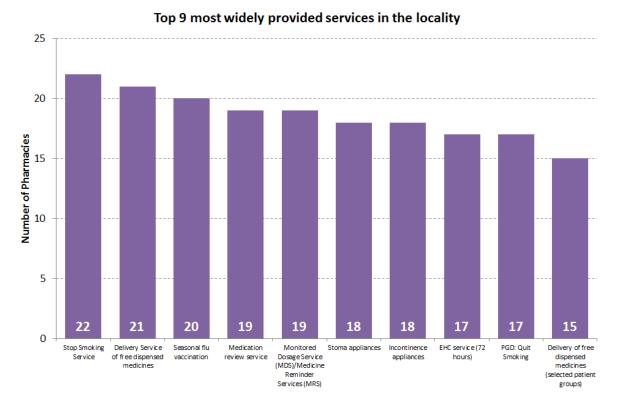

## Top 9 most widely provided services in the locality

Appendix 4: Pharmacy Survey Results - Pharmaceutical Needs Assessment 2018

patient groups)

Top 9 most widely provided services in the locality