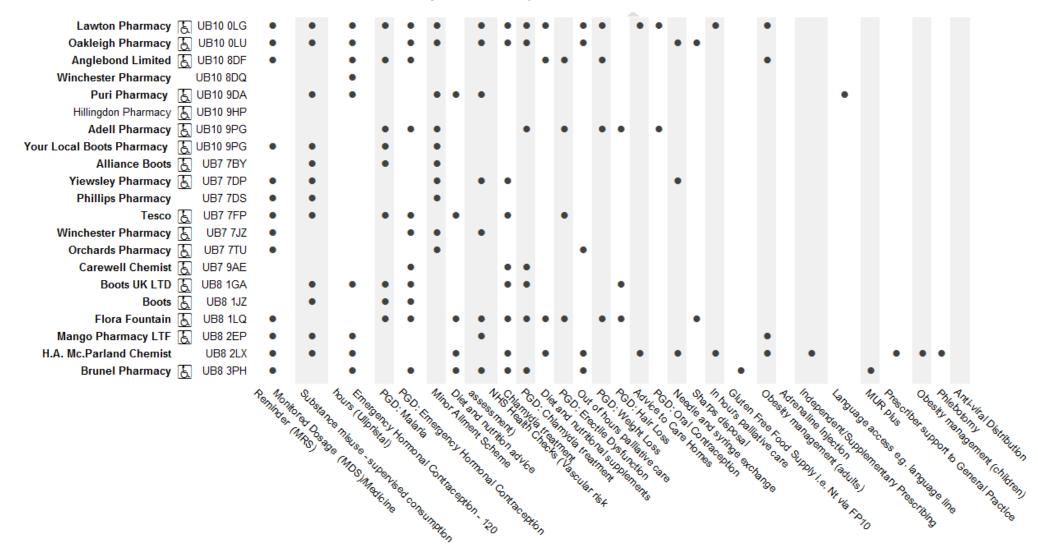

Pharmacies offer a wide range of other services. Those that have seen a large increase since 2015 are:

- PGD: Quit Smoking (an increase of 13 pharmacies)
- PGD: Malaria (an increase of 12 pharmacies)
- Substance Misuse Service (an increase of 6 pharmacies)
- Emergency Hormone Contraception