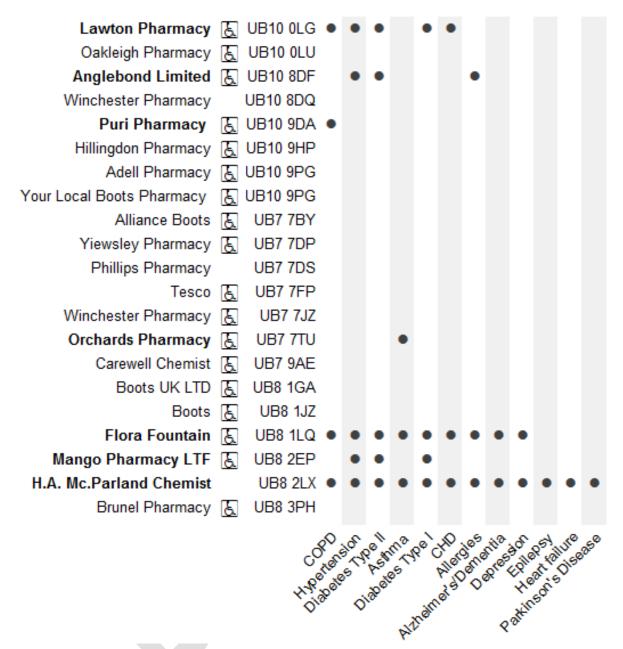

# **Borough Provision**

All pharmacies now offer Medicines Use Review (MURs) and New Medicines Services (NMS) – an increase in service provision since 2015.

**Disease specific services** are available at a small number of pharmacies across the Borough, with the exception of COPD services which are provided more widely. Most pharmacies would be willing to provide these services if they were commissioned to do so. Provision has **increased** since the 2015 PNA in the following areas:

Diabetes Type 1 Diabetes Type 2 Depression and Parkinson's Asthma Hypertension

**Screening and monitoring** services are available at a small number of pharmacies across the Borough, with the exception of Chlamydia screening and cholesterol services which are provided more widely. Almost all pharmacies have indicated their willingness to provide these services if they were commissioned to do so. Provision has increased since the 2015 PNA in the following areas:

Asthma management Cholesterol Diabetes management Gonorrhoea

However, provision of Chlamydia screen has reduced since 2015. One pharmacy is a pilot for Atrial Fibulation with Harefield Hospital.

**Vaccination services** are available at a range of pharmacies across the Borough, with the flu vaccination provided widely (and has seen an increase in provision from 35 pharmacies in 2015 to 53 in 2018). Another large increase since 2015 is the provision of the PCV jab (4 pharmacies in 2015, now 29); travel vaccinations have also seen an increase in provision (mainly provided privately), and MMR provision has increased from 2 to 10 pharmacies. Most pharmacies would be willing to provide vaccinations if they were commissioned to do so.