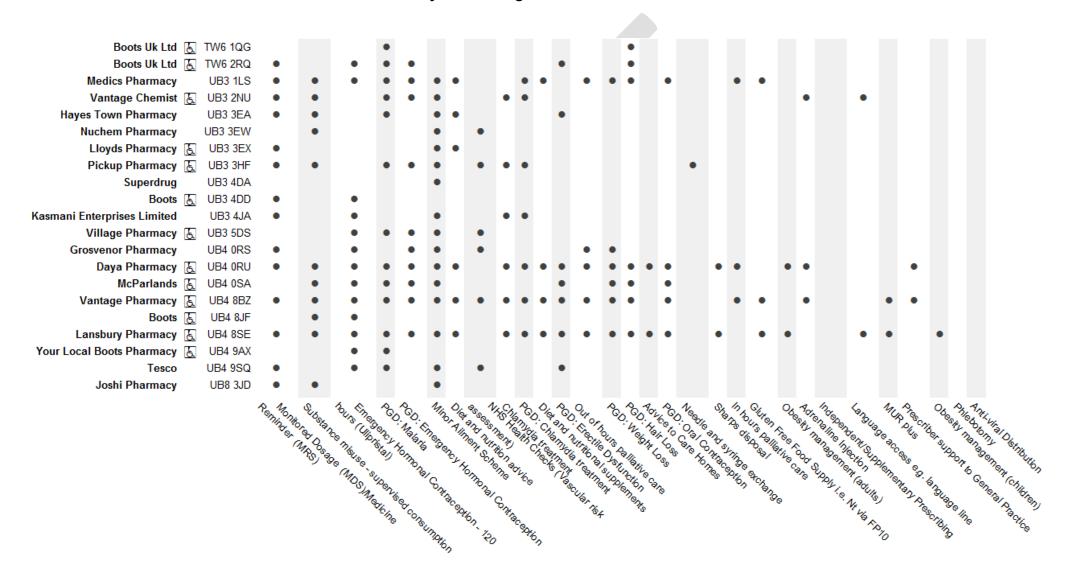

Pharmacies offer a wide range of other services. Those that have seen a large increase since 2015 are:

- PGD: Quit Smoking (an increase of 13 pharmacies)
- PGD: Malaria (an increase of 12 pharmacies)
- Substance Misuse Service (an increase of 6 pharmacies)
- Emergency Hormone Contraception