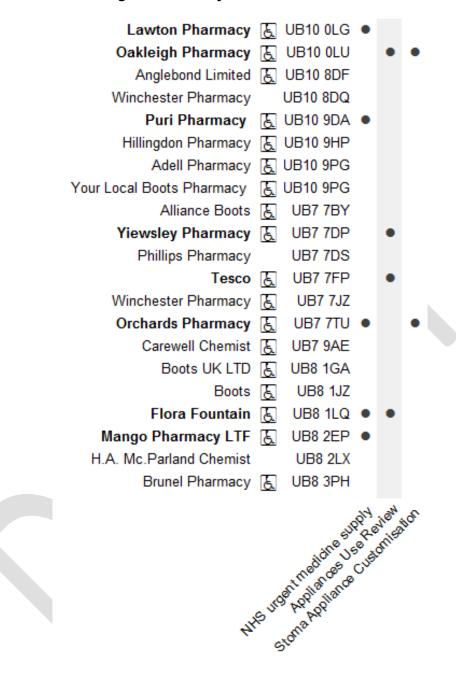

# **Borough Provision**

All pharmacies now offer Medicines Use Review (MURs) and New Medicines Services (NMS) – an increase in service provision since 2015.

**Disease specific services** are available at a small number of pharmacies across the Borough, with the exception of COPD services which are provided more widely. Most pharmacies would be willing to provide these services if they were commissioned to do so. Provision has **increased** since the 2015 PNA in the following areas:

Diabetes Type 1 Diabetes Type 2 Depression and Parkinson's Asthma Hypertension

**Screening and monitoring** services are available at a small number of pharmacies across the Borough, with the exception of Chlamydia screening and cholesterol services which are provided more widely. Almost all pharmacies have indicated their willingness to provide these services if they were commissioned to do so. Provision has increased since the 2015 PNA in the following areas: